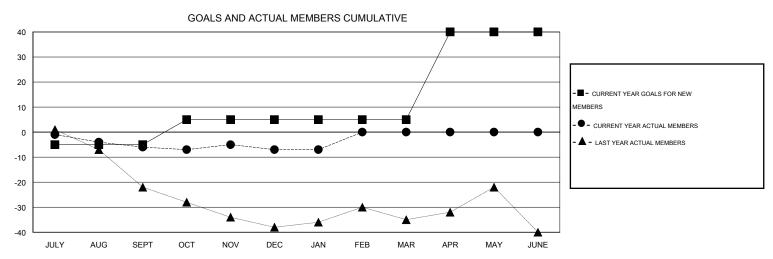

## LOCATION ICELAND

GMT CA 4

|               |                  | Clubs             |                  |                  | Members               |                    |                                     |                    |                  |  |
|---------------|------------------|-------------------|------------------|------------------|-----------------------|--------------------|-------------------------------------|--------------------|------------------|--|
|               | RESUI            | LTS FOR 2015-2016 |                  |                  | RESULTS FOR 2015-2016 |                    |                                     |                    |                  |  |
| QUARTER       | NEW CLUB<br>GOAL | NEW CLUBS         | DROPPED<br>CLUBS | NET<br>GAIN/LOSS | QUARTER               | NEW MEMBER<br>GOAL | CHARTER AND<br>NEW MEMBERS<br>ADDED | DROPPED<br>MEMBERS | NET<br>GAIN/LOSS |  |
| JULY/AUG/SEPT | 0                | 0                 | 0                | 0                | JULY/AUG/SEPT         | -5                 | 3                                   | 9                  | -6               |  |
| OCT/NOV/DEC   | 0                | 0                 | 0                | 0                | OCT/NOV/DEC           | 10                 | 6                                   | 7                  | -1               |  |
| JAN/FEB/MAR   | 0                | 0                 | 0                | 0                | JAN/FEB/MAR           | 0                  | 6                                   | 6                  | 0                |  |
| APR/MAY/JUNE  | 1                | 0                 | 0                | 0                | APR/MAY/JUNE          | 35                 | 0                                   | 0                  | 0                |  |